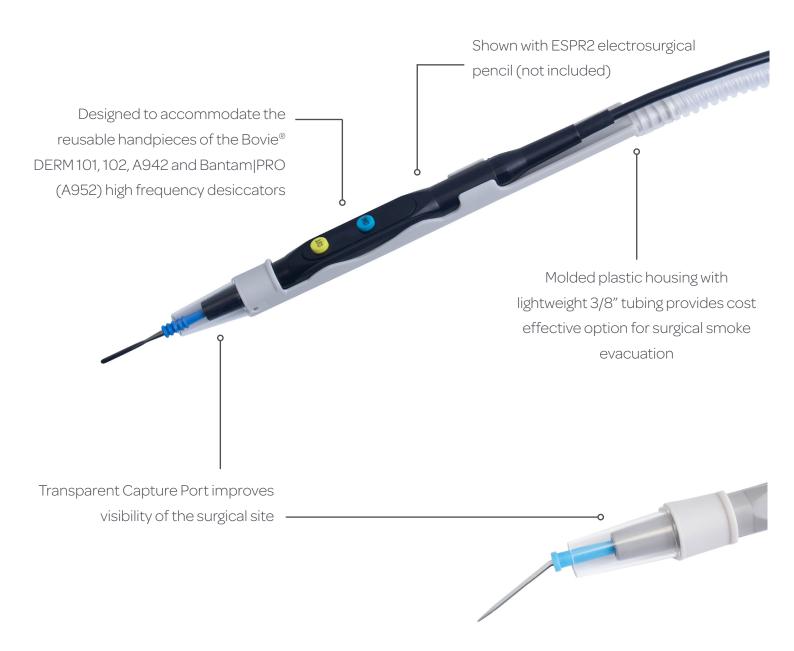

## Introducing the Bovie® SharkSkin

Ergonomic smoke evacuation pencil adaptor

- Transforms electrosurgical pencil into a device that captures smoke plume at the surgical site
- Eliminates the need to hold smoke evacuation tubing near the surgical site
- Attaches quickly and easily
- · Does not significantly increase the overall diameter of the assembled handpiece
- · Compatible with many electrosurgical pencils

(Electrosurgical pencil not included)