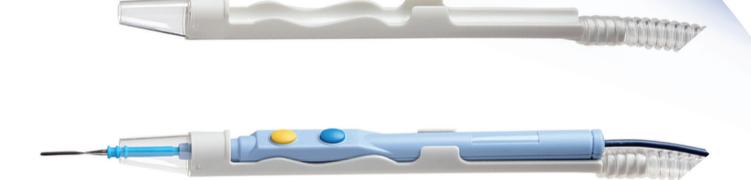

## Introducing the Bovie® SharkSkin

Ergonomic smoke evacuation pencil adaptor

- Transforms electrosurgical pencil into a device that captures smoke plume at the surgical site
- Eliminates the need to hold smoke evacuation tubing near the surgical site
- Attaches quickly and easily
- · Does not significantly increase the overall diameter of the assembled handpiece
- · Compatible with many electrosurgical pencils

(Electrosurgical pencil not included)